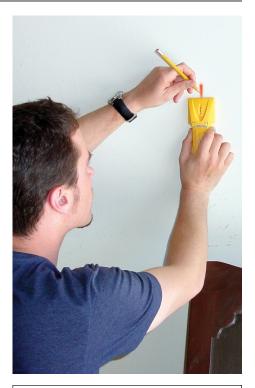

## Deep-Scanning Stud Finder with SpotLite® **Pointing System**

StudSensor™ Pro SL quickly and easily locates the edges of wood and metal studs and joists behind walls, floors, and ceilings. The patented SpotLite® Pointing System shines a beam of light on the wall to identify the target.

Find Stud Edges

**Find Wood or Metal Studs** 

Scan Thick Walls for Studs