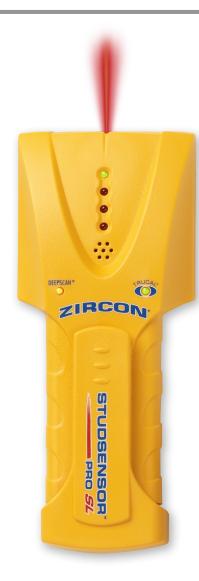

## StudSensor<sup>™</sup> Pro SL

## Deep-Scanning Stud Finder with SpotLite® **Pointing System**

StudSensor™ Pro SL quickly and easily locates the edges of wood and metal studs and joists behind walls, floors, and ceilings. The patented SpotLite® Pointing System shines a beam of light on the wall to identify the target.

- StudScan mode locates the edges of wood or metal studs up to 3/4 inch (19 mm) deep
- DeepScan® mode doubles the scanning depth to 1½ inches (38 mm)
- Red LEDs light up every time a stud edge is approached
- Patented SpotLite® Pointing System, an audio alert, and a green LED signals when the stud edge is reached
- Should scanning begin over a stud, Zircon's patented "over-the-stud" indicator alerts the user to start the scan in a new location
- Patented TruCal® technology calibrates to any wall's density and a steady green LED TruCal® light alerts the user when the tool is ready and calibrated