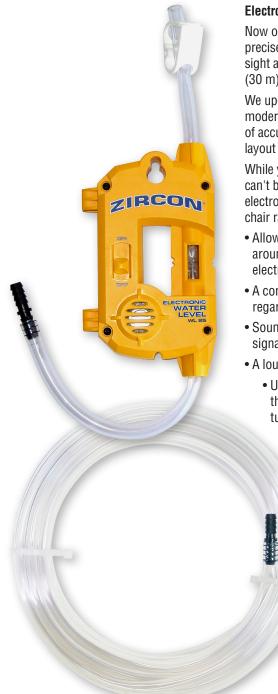

## **Electronic Water Level with 25-Foot Hose**

Now one person can quickly and easily locate precise level over long distances, even out of sight and around corners up to 100 feet (30 m) away with additional hose.

We updated traditional water levels with modern electronics to ensure a new grade of accuracy. The WL 25 streamlines difficult layout tasks into simple one-man operations.

While you may have a good eye, precision can't be approximated. Use the WL 25 electronic water level to install decks, fences, chair rail, drop ceilings, and more.

- Allows one person to accurately level around corners and out of sight of the electronic control unit
- A consistent, high degree of accuracy regardless of distance from electronic unit
- Sound from the loud (95 db), continuous signal indicates level, even at long distances
- A loud pulsed tone sounds when above level
  - Unit blinks and beeps to remind users that unit is on to prevent forgetting to turn it off—a true battery saver
    - 25-foot hose included
      - Additional hose available, sold separately

## SPECIFICATIONS

| Dimensions               | $\begin{array}{l} \mbox{Unit: } 6.35 \mbox{ in. } H \ x \ 3.67 \mbox{ in. } W \ x \ 1.37 \mbox{ in. } D \\ (161 \ mm \ x \ 93 \ mm \ x \ 35 \ mm) \\ \mbox{Hose: } 5_{76} \mbox{ in. } (8 \ mm) \mbox{ interior diameter,} \\ \mbox{Hose: } 5_{76} \mbox{ in. } (8 \ mm) \mbox{ interior diameter,} \\ \mbox{25 ft. } (7.6 \ m) \mbox{ length.} \\ \mbox{NOTE: } \mbox{Hose extension kit available} \end{array}$ |
|--------------------------|-------------------------------------------------------------------------------------------------------------------------------------------------------------------------------------------------------------------------------------------------------------------------------------------------------------------------------------------------------------------------------------------------------------------|
| Weight                   | 1.12 lbs. (502.5 g) with hose                                                                                                                                                                                                                                                                                                                                                                                     |
| Battery Type             | 9V alkaline (not included)                                                                                                                                                                                                                                                                                                                                                                                        |
| Position<br>Accuracy     | Typically within $\frac{1}{16}$ in. (2 mm)                                                                                                                                                                                                                                                                                                                                                                        |
| Operating<br>Temperature | 20° to 105°F (-7° to 41°C)                                                                                                                                                                                                                                                                                                                                                                                        |
| Storage<br>Temperature   | -20° to 150°F (-29° to 66°C)                                                                                                                                                                                                                                                                                                                                                                                      |
| Humidity                 | 5-90% (non-condensing)                                                                                                                                                                                                                                                                                                                                                                                            |
| Water<br>Resistance      | Splash and water resistant, not waterproof                                                                                                                                                                                                                                                                                                                                                                        |