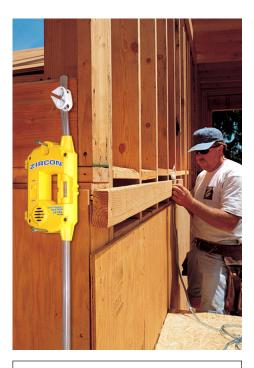

## **Electronic Water Level with 25-Foot Hose**

Now one person can quickly and easily locate precise level over long distances, even out of sight and around corners up to 100 feet (30 m) away with additional hose.

We updated traditional water levels with modern electronics to ensure a new grade of accuracy. The WL 25 streamlines difficult layout tasks into simple one-man operations.

While you may have a good eye, precision can't be approximated. Use the WL 25 electronic water level to install decks, fences, chair rail, drop ceilings, and more.

- Allows one person to accurately level around corners and out of sight of the electronic control unit
- A consistent, high degree of accuracy regardless of distance from electronic unit
- Sound from the loud (95 db), continuous signal indicates level, even at long distances
- A loud pulsed tone sounds when above level
  - Unit blinks and beeps to remind users that unit is on to prevent forgetting to turn it off—a true battery saver
    - 25-foot hose included
      - Additional hose available, sold separately