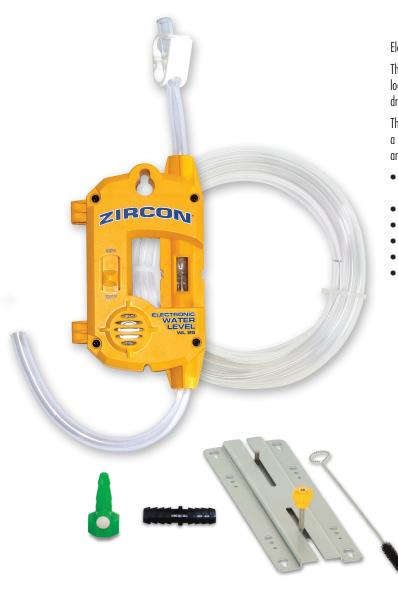

## Water Level 25 Pro

Long Distance Electronic Water Level

Electronic Water Level with 25 Foot Hose

The Water Level 25 Pro electronic water level allows one-person to quickly and easily locate a precise level over long distances to install decks, fences, chair rails, drop ceilings, and more.

The kit includes an adjustable mounting bracket for easy height adjustment, a 25 ft hose, a tube-cleaning brush, a filler nozzle, and a hose adapter to connect an additional hose and extend the leveling distance.